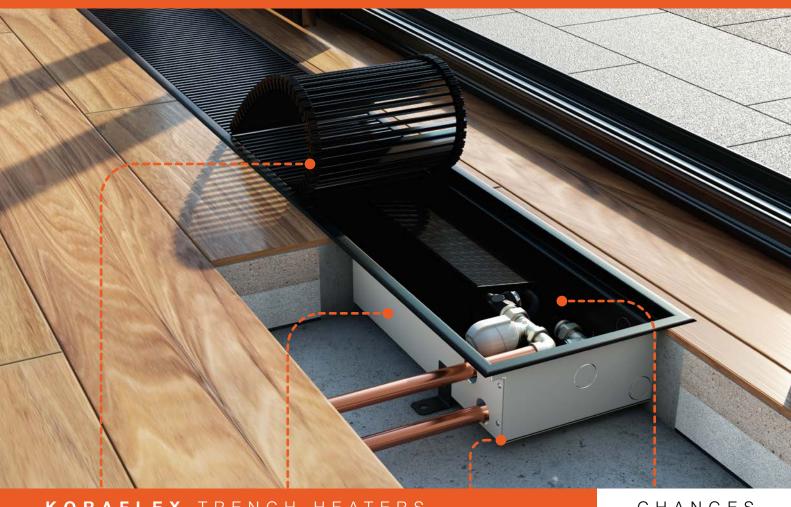

#### KORAFLEX TRENCH HEATERS

CHANGES



# **ALUMINIUM GRILLES AND FRAMES IN BLACK ELOX**

Our so-far offered range of aluminium grille colours was extended by the attractive and currently popular black. All our aluminium grille and frame types are available in black now.



#### **RAISED FLOOR SUPPORTS**

Raised floor supports with improved stability are made of non-lacquered galvanized steel and - according to the trench heater type - are suitable for raised floors up to 500 mm deep.



# **ORDER CODES FOR RAISED FLOOR SUPPORTS**

Due to necessary design alterations raised floor supports must be ordered together with the trench heaters. Note the change in the order code - now the trench heater type code is an integral part of the raised floor support order code.



# **SIEMENS RDG 260K