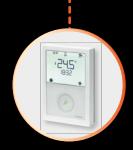

# **SIEMENS RDG 260KN THERMOSTAT**

Electronic room thermostat with LCD display replaces the so-far offered SIEMENS RDG 160KN. The new model features improved technical parameters and modernized design.