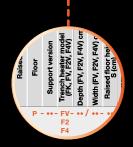

# **ORDER CODES FOR RAISED FLOOR SUPPORTS**

Due to necessary design alterations raised floor supports must be ordered together with the trench heaters. Note the change in the order code - now the trench heater type code is an integral part of the raised floor support order code.